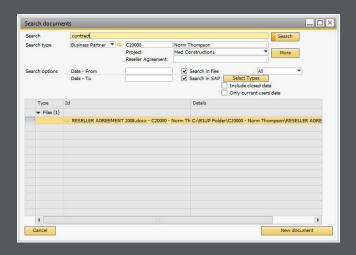

B1 Document Manager is a tool for companies wishing to monitor their attached files more closely (e.g. ISO certifications) and enrich them with associations to SAP projects, profit centers, documents etc. B1 Document Manager enables you to administer documents outside SAP Business One on a designated server, but you can still find these documents in SAP Business One easily with a powerful search screen.

This is made possible by B1 Document Manager's highly configurable keyword system which allows users to create predefined and custom search-terms for files located in business partner and item folders. By doing so it is possible to search for specific documents that are placed inside the SAP Business One database AND in a designated folder on a server.