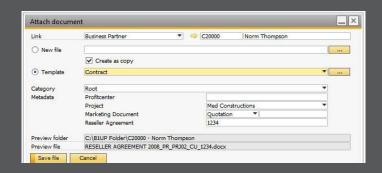

B1 Document Manager is a tool for companies wishing to monitor their attached files more closely (e.g. ISO certifications) and enrich them with associations to SAP projects, profit centers, documents etc. B1 Document Manager enables you to administer documents outside SAP Business One on a designated server, but you can still find these documents in SAP Business One easily with a powerful search screen.

This is made possible by B1 Document Manager's highly configurable keyword system which allows users to create predefined and custom search-terms for files located in business partner and item folders. By doing so it is possible to search for specific documents that are placed inside the SAP Business One database AND in a designated folder on a server.